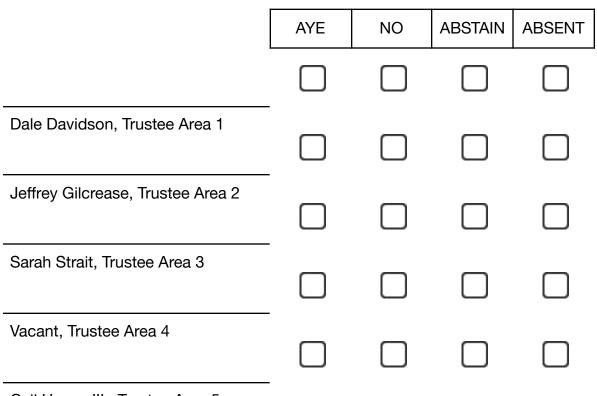

#### Trustees:

Dale Davidson, Jeffrey Gilcrease, Ceil Howe III, and Sarah Strait were all present.

| District Administration: | Site Administration: |                             |  |
|--------------------------|----------------------|-----------------------------|--|
| Tom Addington            | Akers:               | Heiko Sweeney, Darin Denney |  |

Approved items a) through n)

Motion: Ceil Howe, III

Seconded: Dale Davidson

| Dale Davidson     | Vote: | AYE |
|-------------------|-------|-----|
| Jeffrey Gilcrease | Vote: | AYE |

Ceil Howe, III Sarah Strait Vote: AYE Vote: AYE

| Dale Davidson<br>Jeffrey Gilcrease | Vote:<br>Vote: |                              | Ceil Howe, III<br>Sarah Strait | Vote:<br>Vote: | AYE<br>AYE    |
|------------------------------------|----------------|------------------------------|--------------------------------|----------------|---------------|
| d. Approved An                     | nual De        | veloper fee rep              | ort                            |                |               |
| Motion: Ceil Howe, I               | 11             |                              | Seconded: Sarah St             | rait           |               |
| Dale Davidson<br>Jeffrey Gilcrease | Vote:<br>Vote: |                              | Ceil Howe, III<br>Sarah Strait | Vote:<br>Vote: |               |
| e. Approved 202                    | 23-2024        | District First Ir            | nterim Budget                  |                |               |
| Motion: Ceil Howe,                 | II             |                              | Seconded: Sarah St             | rait           |               |
| Dale Davidson<br>Jeffrey Gilcrease | Vote:<br>Vote: |                              | Ceil Howe, III<br>Sarah Strait | Vote:<br>Vote: | AYE<br>AYE    |
| f. Approved Re                     | solution       | #AA-12-11-20                 | 23 Budget Revisions            |                |               |
| Motion: Sarah Strait               |                |                              | Seconded: Dale Day             | vidson         |               |
| Dale Davidson<br>Jeffrey Gilcrease | Vote:<br>Vote: |                              | Ceil Howe, III<br>Sarah Strait | Vote:<br>Vote: | AYE<br>AYE    |
|                                    |                | #BB-12-11-20<br>of the Board | 23 Certification of Veri       | fied Aut       | horized       |
| Motion: Ceil Howe,                 | 111            |                              | Seconded: Sarah S              | trait          |               |
| Dale Davidson<br>Jeffrey Gilcrease | Vote:<br>Vote: |                              | Ceil Howe, III<br>Sarah Strait | Vote:<br>Vote: | AYE<br>AYE    |
| h. Approved the calendar           | 9 2024-2       | 2025 School Di               | strict Calendar and Ce         | ertificate     | d work year   |
| Motion: Sarah Strai                | t              |                              | Seconded: Ceil How             | ve, III        |               |
| Dale Davidson<br>Jeffrey Gilcrease | Vote:<br>Vote: | AYE<br>AYE                   | Ceil Howe, III<br>Sarah Strait | Vote:<br>Vote: | AYE<br>AYE    |
| i. Adopted the                     | Centra         | l Union Board r              | meeting schedule for the       | ne 2024        | calendar year |
| Motion: Ceil Howe,                 | Ш              |                              | Seconded: Sarah S              | trait          |               |

| Dale Davidson     | Vote: | AYE | Ceil Howe, III | Vote: | AYE |
|-------------------|-------|-----|----------------|-------|-----|
| Jeffrey Gilcrease | Vote: | AYE | Sarah Strait   | Vote: | AYE |