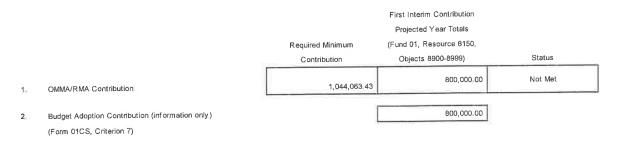

the District's Compliance with the Contribution Requirement for EC Section 17070.75 - Ongoing and Major Maintenance/Restricted Maintenance Account (OMMA/RMA)

NOTE: EC Section 17070\_75 requires the district to deposit into the account a minimum amount equal to or greater than three percent of the total general fund expenditures and other financing uses for that fiscal year. Statute exclude the following resource codes from the total general fund expenditures calculation: 3212, 3213, 3214, 3216, 3218, 3219, 3225, 3226, 3227, 3228, 5316, 5632, 5633, 5634, 7027, and 7690.

DATA ENTRY: Enter the Required Minimum Contribution if Budget data does not exist. Budget data that exist will be extracted; otherwise, enter budget data into lines 1, if applicable, and 2, All other data are extracted.



If status is not met, enter an X in the box that best describes why the minimum required contribution was not made:

| Not applicable (district does not participate in the Leroy F. Greene So   |
|---------------------------------------------------------------------------|
| <br>Exempt (due to district's small size [EC Section 17070.75 (b)(2)(E)]) |
| Other (explanation must be provided)                                      |

Greene School Facilities Act of 1998)

Explanation: (required if NOT met and Other is marked) Will adjust at 2nd interim and unaudited actual reporting.

Califomia Dept of Education SACS Financial Reporting Software - SACS V7 File: CSI\_District, Version 5

## 8. CRITERION: Deficit Spending

STANDARD: Unrestricted deficit spending (total unrestricted expenditures an